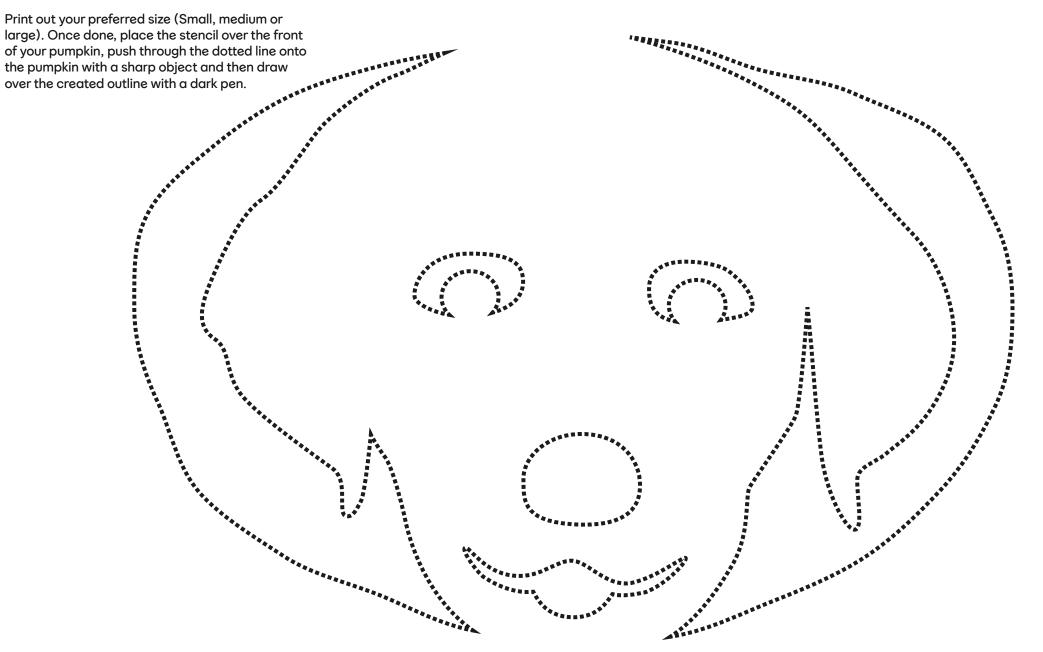

## Step 1: Puppy 1 – Medium and Small

\*\*\*\*\*\*\*\*\*\*\*\*\*\*\***\*\*\*\*\*** 

......

Print out your preferred size (Small, medium or large). Once done, place the stencil over the front of your pumpkin, push through the dotted line onto the pumpkin with a sharp object and then draw over the created outline with a dark pen.